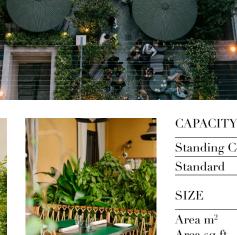

Run by Executive Chef Antonio Guida, two Michelin-starred Seta Restaurant gives onto one of the hotel's two courtyards. Wide glass windows allow inner and outer spaces to merge into a harmonised whole, and guests can watch the chefs at work at the open-plan kitchen. Seta's timeless design offers year-round inside seating and the option of al fresco dining in a beautiful courtyard.