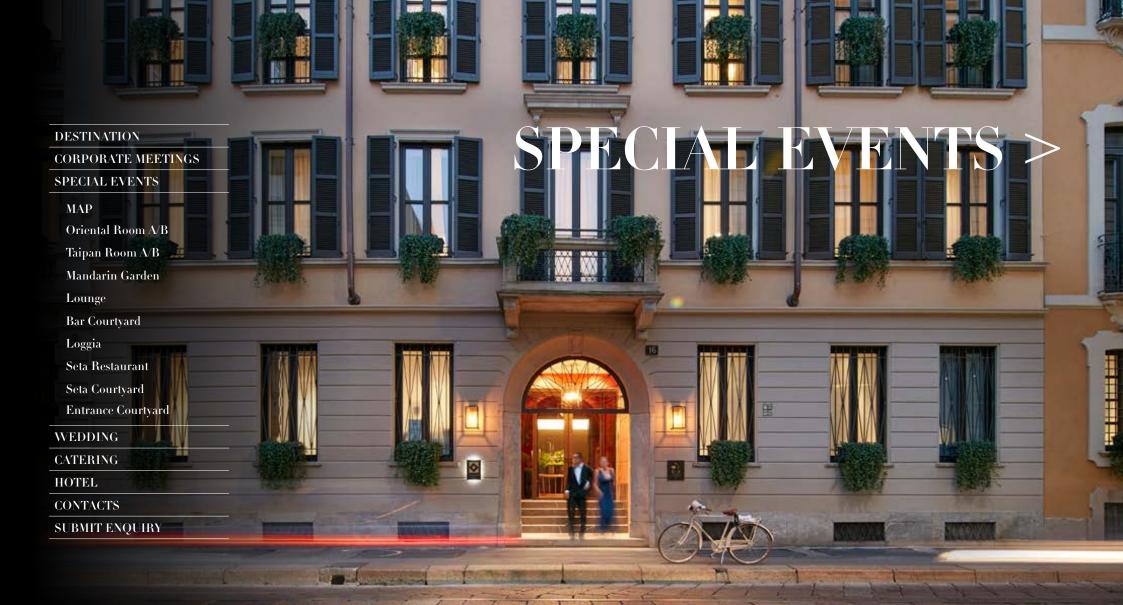

## SPECIAL EVENTS

WEDDING

CATERING

HOTEL

CONTACTS

SUBMIT ENQUIRY

With a maximum capacity of eight people, the private dining room is ideal for intimate events, private parties and board meetings. Looking out onto via Monte di Pietà, the room features signature furnishing and wallpaper by Fornasetti, that add a sense of imagination and exclusivity: Bespoke menus are available.









#### CAPACITY

| Boardroom           | 8            |
|---------------------|--------------|
| Standard            | 8            |
| SIZE                |              |
| Area m <sup>2</sup> | 16,00        |
| Area sq.ft          | 172.22       |
| Dimensions m        | 2,60 x 4,50  |
| Dimensions ft.      | 8.00 x 14.00 |
| Height m            | 3,2          |
| Heigh ft.           | 10.00        |



### **SPECIAL EVENTS**

#### CLICK ON THE VENUE TO VIEW THE DESCRIPTION



VIA MONTE DI PIETÀ

m

### ORIENTAL ROOM A/B

#### DESTINATION

#### CORPORATE MEETINGS

#### SPECIAL EVENTS

#### MAP

#### Oriental Room A/B

Taipan Room A/B

- Mandarin Garden
- Lounge
- Bar Courtyard
- Loggia
- Seta Restaurant
- Seta Courtyard
- Entrance Courtyard

WEDDING

CATERING

HOTEL

CONTACTS

SUBMIT ENQUIRY

Located on the ground floor, the Oriental Room is filled with natural light. Large sun-drenched windows look out over the hotel's entrance courtyard, while lofty ceilings create a sense of space.

The room can be divided into two smaller venues with retractable walls and is appointed in a neutral colour scheme allowing for a tailored setting. The Oriental Room can accommodate 90 for a standing rece