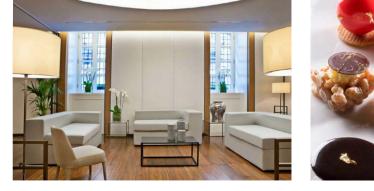

#### HOTEL

CONTACTS

SUBMIT ENQUIRY

The Lounge of the Mandarin Garden is an exclusive space with lofty ceilings and wide windows overlooking the inner courtyard. More restrained than the rest of the Mandarin Garden, but equally dramatic, the Lounge is the perfect place to host private events while still enjoying the bar's bold design and vibrant atmosphere.

CONTACTS

SUBMIT ENQUIRY

The courtyard of the Mandarin Garden is an elegant outdoor area that provides a welcome respite from the hustle-and-bustle of the city: Furnished with sofas and lounge chairs, it has a relaxed bistro corner offering all-day dining. Its stylish ambience makes for the perfect al fresco cocktail venue. The Mandarin Garden Courtyard is available for exclusive hire.