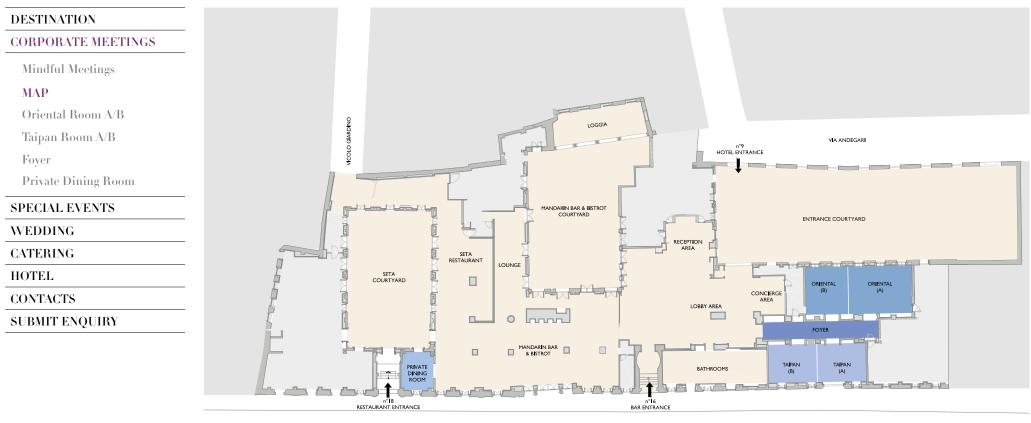

Filled with natural light, the Oriental and Taipan function rooms offer a flexible and versatile space that can be personalised and adapted to suit all types of events. Separated by a spacious foyer, the rooms combine to create a large and elegant venue for large functions. The hotel's inner courtyards, the Lounge, the Private Dining Room and the Loggia make for ideal venues for sophisticated events.

#### CLICK ON THE VENUE TO VIEW THE DESCRIPTION

VIA MONTE DI PIETÀ

l m

#### CLICK ON THE VENUE TO VIEW THE DESCRIPTION

VIA MONTE DI PIETÀ

m