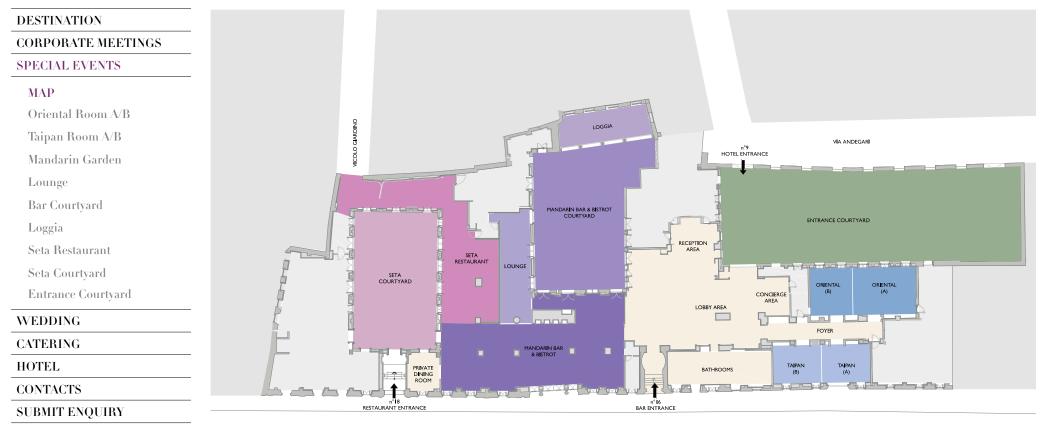

#### MAP

#### Oriental Room A/B

Taipan Room A/B

- Mandarin Garden
- Lounge
- Bar Courtyard
- Loggia
- Seta Restaurant
- Seta Courtyard
- Entrance Courtyard

WEDDING

CATERING

HOTEL

CONTACTS

SUBMIT ENQUIRY