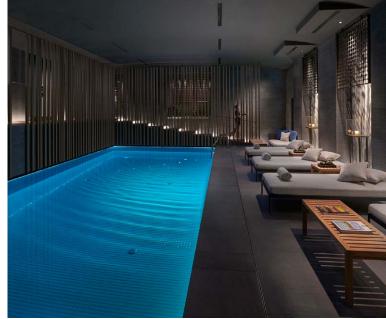

#### SUBMIT ENQUIRY

Based on the Chinese philosophy of the five elements, the Spa features a harmonious design and environment that encourage relaxation and rejuvenation. It offers holistic treatments that blend the best of Western and Eastern therapies, combining Mandarin Oriental's longstanding international expertise and treatment know how.

The Spa has a state of the art fitness centre and indoor swimming pool that is one of the city centre's largest, while the six private treatment rooms include a dedicated massage room and spacious SPA suite. As well as spa and body treatments, a range of beauty and salon services are offered at the hotel's beauty studio and hair salon.