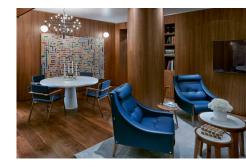

### PRIVATE DINING ROOM

#### SPECIAL EVENTS

WEDDING

CATERING

HOTEL

CONTACTS

SUBMIT ENQUIRY

With a maximum capacity of eight people, the private dining room is ideal for intimate events, private parties and board meetings. Looking out onto via Monte di Pietà, the room features signature furnishing and wallpaper by Fornasetti, that add a sense of imagination and exclusivity: Bespoke menus are available.

#### CAPACITY

| Boardroom           | 8            |
|---------------------|--------------|
| Standard            | 8            |
| SIZE                |              |
| Area m <sup>2</sup> | 16,00        |
| Area sq.ft          | 172.22       |
| Dimensions m        | 2,60 x 4,50  |
| Dimensions ft.      | 8.00 x 14.00 |
| Height m            | 3,2          |
| Heigh ft.           | 10.00        |