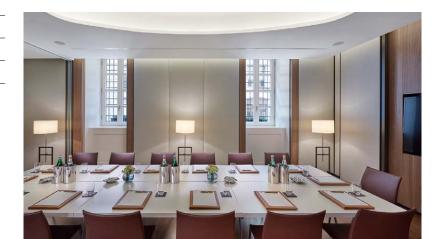

#### WEDDING

CATERING

HOTEL

CONTACTS

SUBMIT ENQUIRY

Located on the ground floor, it is equipped with state-of-the-art technology and can be divided into smaller spaces with retractable walls. Filled with natural light, it has large windows overlooking one of the hotel's leafy courtyards and quiet Via Andegari. Featuring oak floors and modern wall panelling, the room is appointed in a neutral colour scheme that allows for a tailored setting. The Oriental Room seats up to 60 guests and can accommodate 90 for a standing reception.

Located on the ground floor, the Oriental Room is filled with natural light. Large sun-drenched windows look out over the hotel's entrance courtyard, while lofty ceilings create a sense of space.

The room can be divided into two smaller venues with retractable walls and is appointed in a neutral colour scheme allowing for a tailored setting. The Oriental Room can accommodate 90 for a standing reception and up to 60 for a seated dinner.