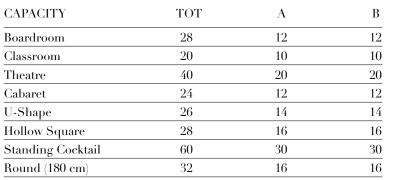

| CAPACITY            | ТОТ           | А             | В             |
|---------------------|---------------|---------------|---------------|
| Imperial table      | 28            | 12            | 12            |
| Standing Cocktail   | 60            | 30            | 30            |
| Round (180 cm)      | 32            | 16            | 16            |
| SIZE                |               |               |               |
| Area m <sup>2</sup> | 58,00         | 28.30         | 28.30         |
| Area sq.ft          | 624.30        | 304.61        | 304.61        |
| Dimensions m        | 12,70 x 4,50  | 6,30 x 4,50   | 6,30 x 4,50   |
| Dimensions ft.      | 41.66 x 14.76 | 20.66 x 14.76 | 20.66 x 14.76 |
| Height m            | 3             | 3             | 3             |
| Heigh ft.           | 9.84          | 9.84          | 9.84          |