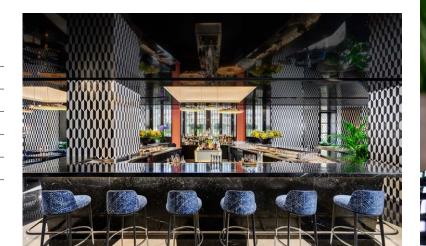

### BAR COURTYARD

#### Bar Courtyard

Loggia

Seta Restaurant

Seta Courtyard

Entrance Courtyard

WEDDING

CATERING

HOTEL

CONTACTS

SUBMIT ENQUIRY

The courtyard of the Mandarin Garden is an elegant outdoor area that provides a welcome respite from the hustle-and-bustle of the city: Furnished with sofas and lounge chairs, it has a relaxed bistro corner offering all-day dining. Its stylish ambience makes for the perfect al fresco cocktail venue. The Mandarin Garden Courtyard is available for exclusive hire.