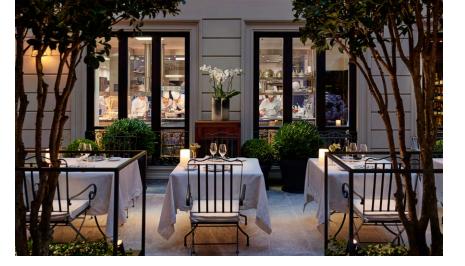

Run by Executive Chef Antonio Guida, two Michelin-starred Seta Restaurant gives onto one of the hotel's two courtyards. Wide glass windows allow inner and outer spaces to merge into a harmonised whole, and guests can watch the chefs at work at the open-plan kitchen. Seta's timeless design offers year-round inside seating and the option of al fresco dining in a beautiful courtyard.

Recalling the impressive courtyards that characterise Milan's noble residences, the atmospheric Seta Courtyard is the ideal place for a welcome cocktail. Featuring an open-plan kitchen, the courtyard has a fully retractable roof that provides an al fresco experience year-round.