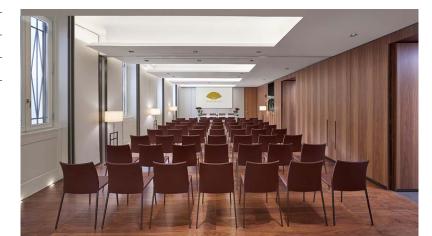

#### WEDDING

CATERING

HOTEL

CONTACTS

SUBMIT ENQUIRY

Located on the ground floor, it is equipped with state-of-the-art technology and can be divided into smaller spaces with retractable walls. Filled with natural light, it has large windows overlooking one of the hotel's leafy courtyards and quiet Via Andegari. Featuring oak floors and modern wall panelling, the room is appointed in a neutral colour scheme that allows for a tailored setting. The Oriental Room seats up to 60 guests and can accommodate 90 for a standing reception.

Located on the ground floor, the Oriental Room is filled with natural light. Large sun-drenched windows look out over the hotel's entrance courtyard, while lofty ceilings create a sense of space.

The room can be divided into two smaller venues with retractable walls and is appointed in a neutral colour scheme allowing for a tailored setting. The Oriental Room can accommodate 90 for a standing reception and up to 60 for a seated dinner.