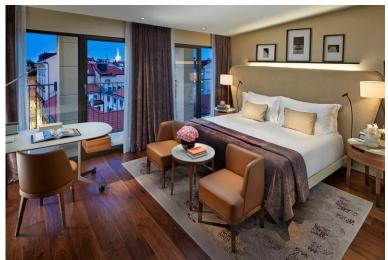

#### CONTACTS

SUBMIT ENQUIRY

Mandarin Oriental, Milan offers 68 guestrooms and 36 suites and junior suites spread over five floors. Rooms come in a variety of shapes and sizes and feature a contemporary design. Some overlook the interior courtyards, while others look out over Milan's rooftops and picturesque historic streets. The Presidential Suite and the two Speciality Suites reflect the highest levels of Milanese creativity and style, and are the ultimate expression of luxury and comfort.