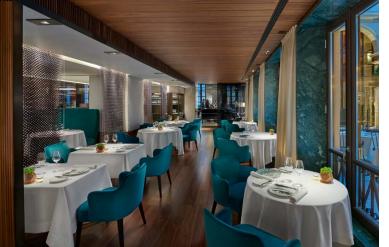

Run by Executive Chef Antonio Guida, two Michelin-starred Seta Restaurant gives onto one of the hotel's two courtyards. Wide glass windows allow inner and outer spaces to merge into a harmonised whole, and guests can watch the chefs at work at the open-plan kitchen. Seta's timeless design offers year-round inside seating and the option of al fresco dining in a beautiful courtyard.